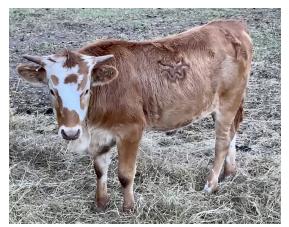

## **Cesar's Iced Coffee**

Cesar's Iced Coffee

04/23/2021 Date of Birth: **Registration 1:** CI332067

Breeder: Hope Creek Cattle Co. Owner: Beaver Branch Cattle Co.

Beautiful light brown body with white patches on her head, heifer calf that will surely turn some heads. Thank you Jesse and Natalie Keeth for purchasing this beautiful girl!